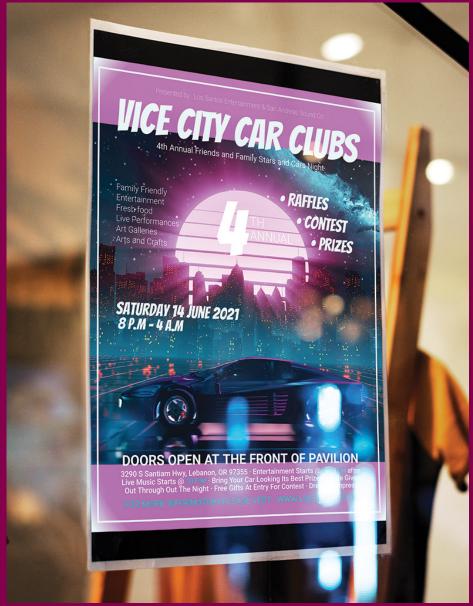

#### Advertising

The use of attention grabbing graphic elements while being bold and clear will get your event notice. What is done here is a event that the theme is related to the promotion. The main image consist of the car but with the background, the atmosphere is created bringing in the viewer to a cyber punk setting. With that being a big culture interest this will bring viewers in and bring intrigue to the event that is here. With directions on what to expect on the lower section, being clear is key so that no confusion occurs and prevent negative feedback. Bright color palette and sleek car make this poster slightly futuristic but invokes a sense of movement.