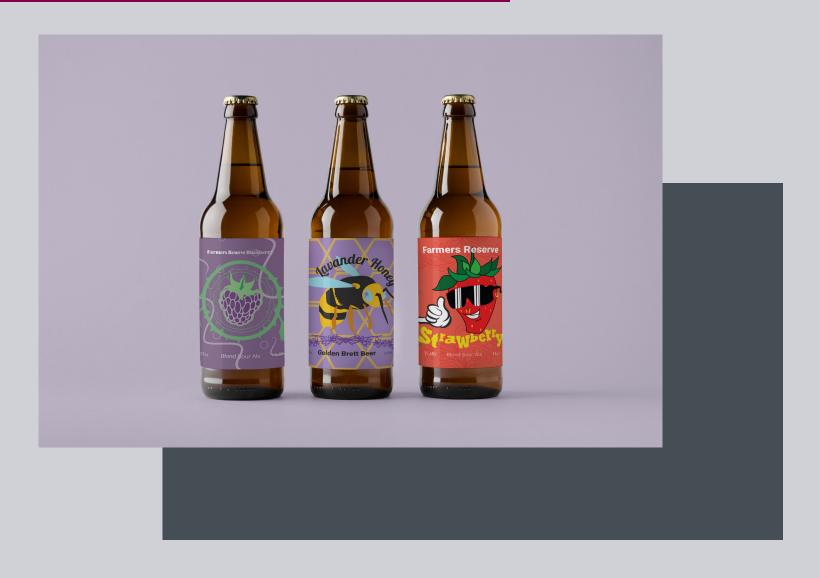

#### Package Design

This project is focused on appealing a potential buyer with a visual appealing design with connection to the flavor of the beer. With this attempt my style is present with the bold presentation and use of type in a creative way. With the logo's being fun and expressive creating memorable first impression can be the initial push for a buyer.