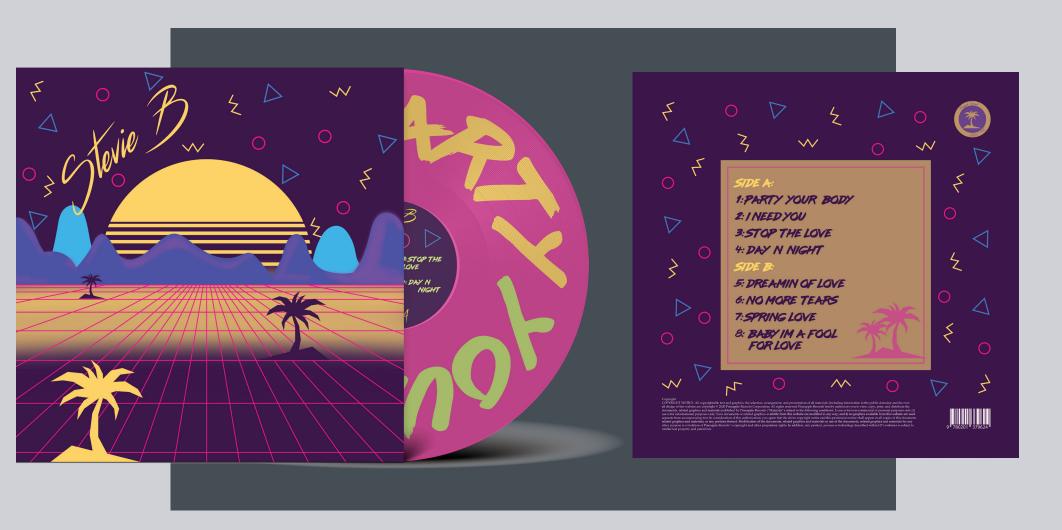

#### Album Design

The bright and colorful rythem that is from this record is what I wanted to connect with in the overall design. Bright color palette is very custom in the genre and time period that this is from but with a more modern take on the design. The trees and hill like landscape give a setting but with the sun setting give more of a time period that this is and with the music being a nightclub dance music this fits perfect. The emotion provoked should be that of a moving type motion or a feeling of a cool breezy evening coming night time.