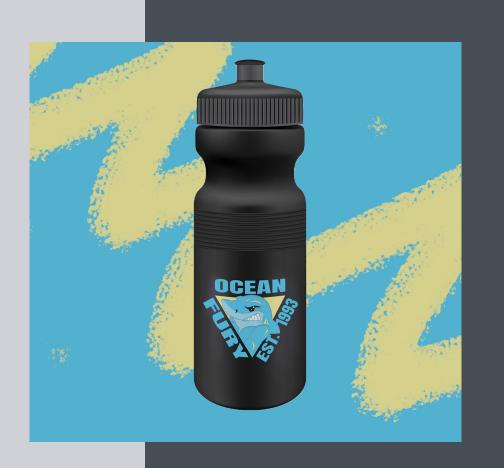

# Visual Identity Design

Keeping with a versatile design and bold up in your face look this logo makes its presence known. The color palette is minimal but in contrast to the aggressiveness of the overall logo creates an emphasis on expression over color. The hues used to appeal to the outside enthusiast and sun bathers or the individual who prefer the life near or by water.

Designing a logo that can be used for every day wear to a sporting attire, my aim is to create design that can be prevalent in more than one setting.