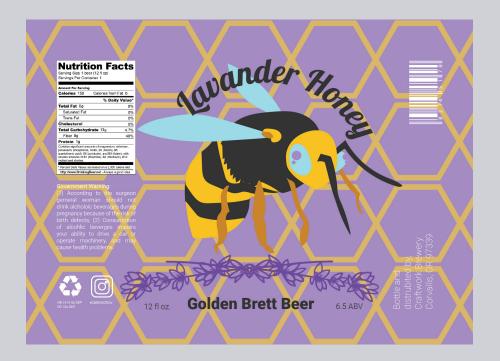

#### Package Design

This project is focused on appealing a potential buyer with a visual appealing design with connection to the flavor of the beer. With this attempt my style is present with the bold presentation and use of type in a creative way. With the logo's being fun and expressive creating memorable first impression can be the initial push for a buyer.

# Visual Identity Design

Keeping with a versatile design and bold up in your face look this logo makes its presence known. The color palette is minimal but in contrast to the aggressiveness of the overall logo creates an emphasis on expression over color. The hues used to appeal to the outside enthusiast and sun bathers or the individual who prefer the life near or by water.