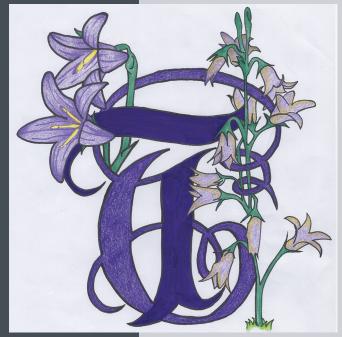

In the gloom of evening therefore, he let himself down again; but when he had clambered down the wall he was terribly afraid, for he saw the enchant-

While keeping my style present, I incorporate the story and nature in a design that is beautiful and elegant. Illustrative drop caps from old master's gave me the inspiration to be bold and make a presence while having the type compliment the overall design. The layout portion is very eligable and keeping to the curve of the illustration allowing the padding to do its job providing breathing room. I have multiple styles that I can allow the text to compliment and strong layout keeps the flow of the story steady.