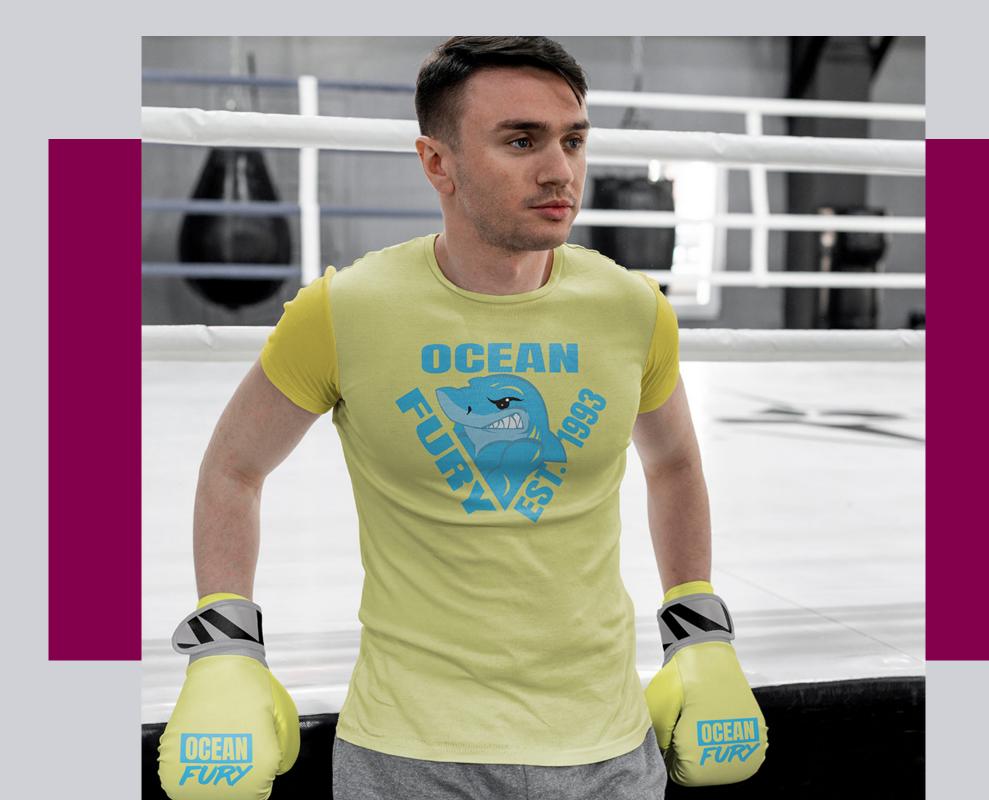

# Visual Identity Design

Keeping with a versatile design and bold up in your face look this logo makes its presence known. The color palette is minimal but in contrast to the aggressiveness of the overall logo creates an emphasis on expression over color. The hues used to appeal to the outside enthusiast and sun bathers or the individual who prefer the life near or by water.

Designing a logo that can be used for every day wear to a sporting attire, my aim is to create design that can be prevalent in more than one setting.