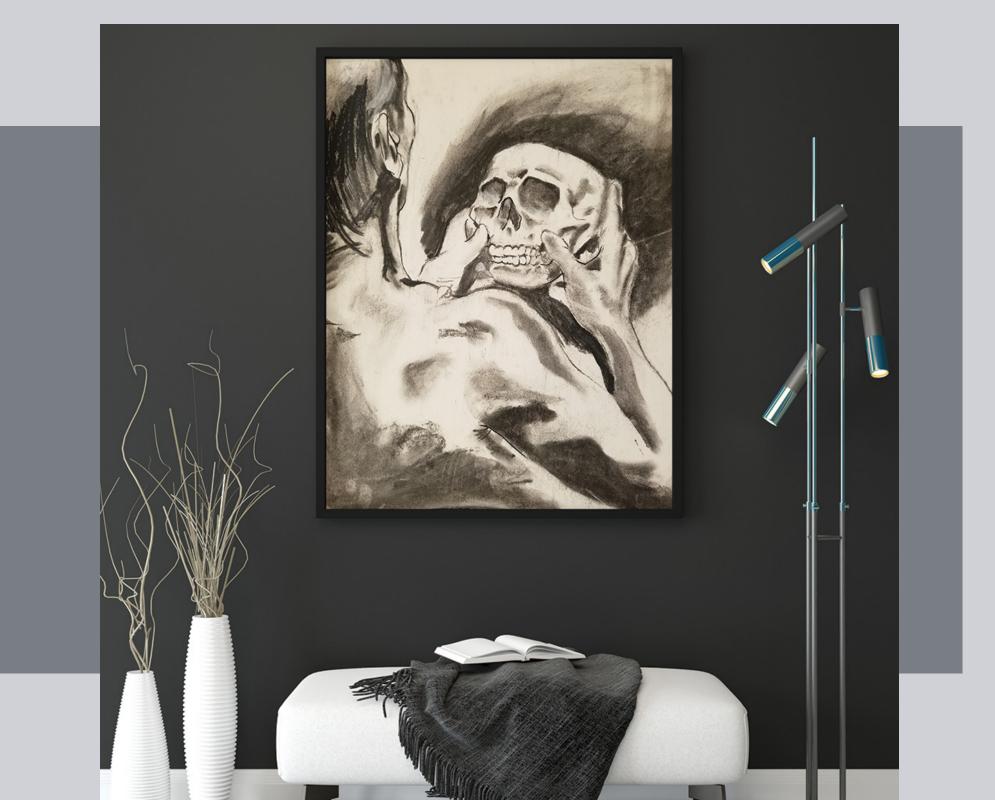

#### Figure Drawing Series

Keeping to my roots I find myself always returning to pencil and paper to try new techniques and release the ideas trapped inside the universe always in motion in my mind. The human form and the way body expression can be read is a skill, when used to create a piece of artwork it can tell a story which is read with observation. I use of vine charcoal to create a range of values that detail various weights of mass in the given space. Form and shape are going to be foundation but pushing the depth of the piece with value creates an atmosphere of space and dimension.