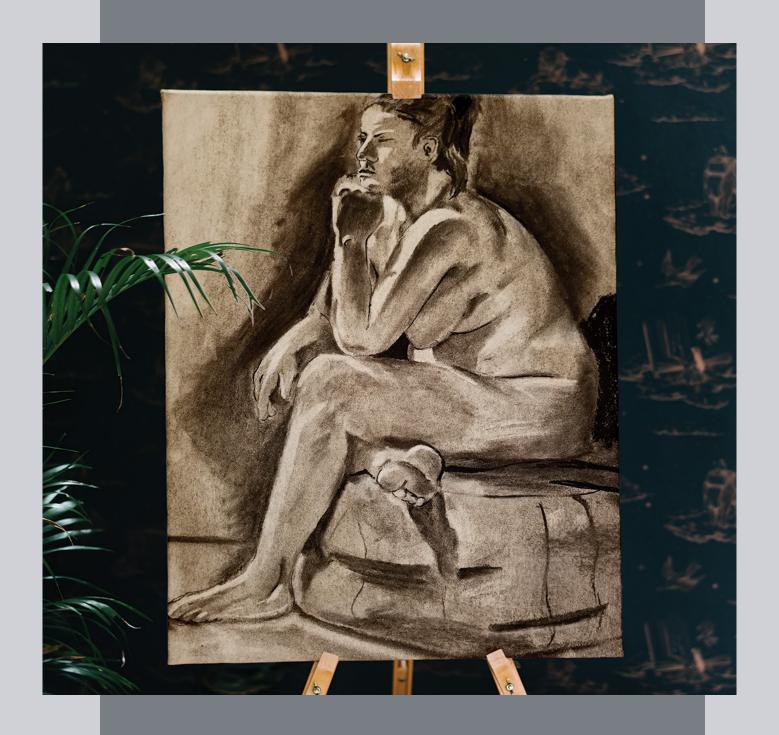

#### Figure Drawing Series

Keeping to my roots I find myself always returning to pencil and paper to try new techniques and release the ideas trapped inside the universe always in motion in my mind. The human form and the way body expression can be read is a skill, when used to create a piece of artwork it can tell a story which is read with observation. I use of vine charcoal to create a range of values that detail various weights of mass in the given space. Form and shape are going to be foundation but pushing the depth of the piece with value creates an atmosphere of space and dimension.