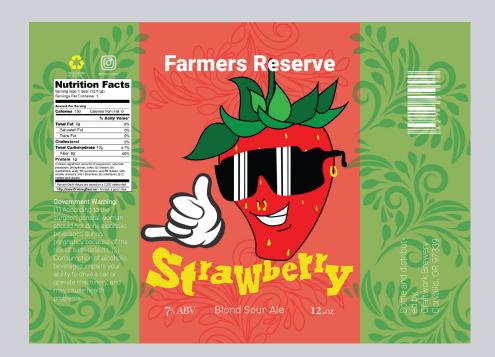

#### Package Design

This project is focused on appealing a potential buyer with a visual appealing design with connection to the flavor of the beer. With this attempt my style is present with the bold presentation and use of type in a creative way. With the logo's being fun and expressive creating memorable first impression can be the initial push for a buyer.

# Visual Identity Design

Keeping with a versatile design and bold up in your face look this logo makes its presence known. The color palette is minimal but in contrast to the aggressiveness of the overall logo creates an emphasis on expression over color. The hues used to appeal to the outside enthusiast and sun bathers or the individual who prefer the life near or by water.