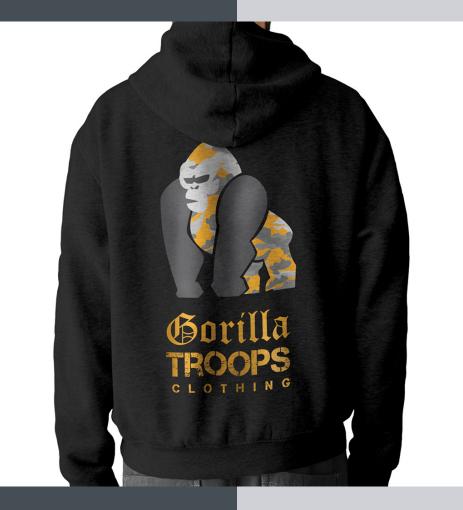

### Logo Design

The street wear fashion is an iconic style established in our popular culture and is a way of expression of their own individualness without having to say a word. Creating an espressive style this design and the bold stand-out presentation of the logo this piece can't be ignored it can only be noticed.

Being bold, loud, and having a strong presence is my style and it can create something that can't be missed. Having the balance of type can open up the type of applications that can be associated with the brand but and overall push for more usage of the brand name.

Gorilla IPOOPS CLOTHING