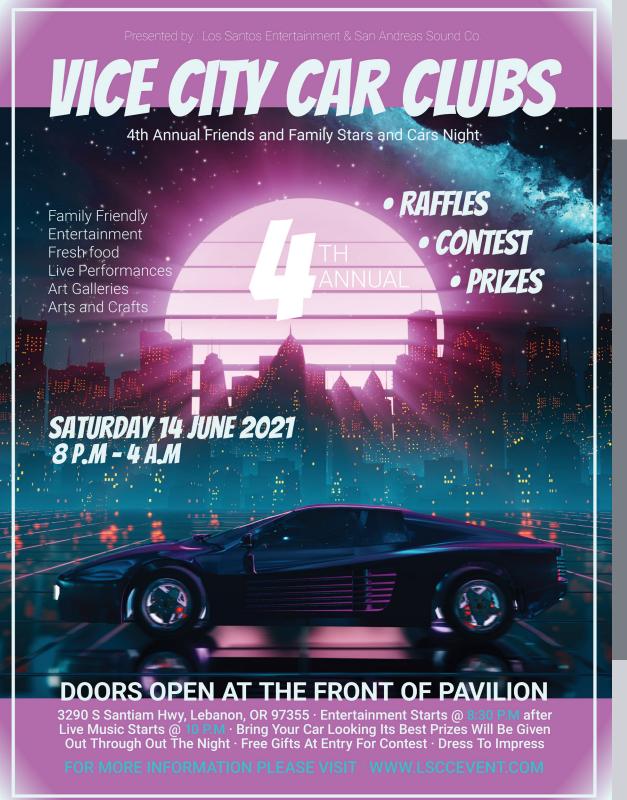

#### Advertising

The use of attention grabbing graphic elements while being bold and clear will get your event notice. What is done here is a event that the theme is related to the promotion. The main image consist of the car but with the background, the atmosphere is created bringing in the viewer to a cyber punk setting. With that being a big culture interest this will bring viewers in and bring intrigue to the event that is here. With directions on what to expect on the lower section, being clear is key so that no confusion occurs and prevent negative feedback. Bright color palette and sleek car make this poster slightly futuristic but invokes a sense of movement.