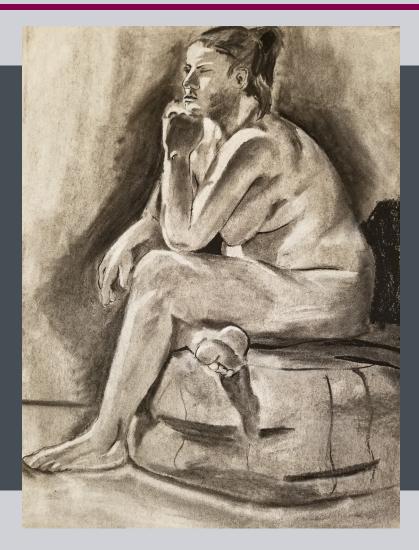

#### Figure Drawing Series

Keeping to my roots I find myself always returning to pencil and paper to try new techniques and release the ideas trapped inside the universe always in motion in my mind. The human form and the way body expression can be read is a skill, when used to create a piece of artwork it can tell a story which is read with observation. I use of vine charcoal to create a range of values that detail various weights of mass in the given space. Form and shape are going to be foundation but pushing the depth of the piece with value creates an atmosphere of space and dimension.