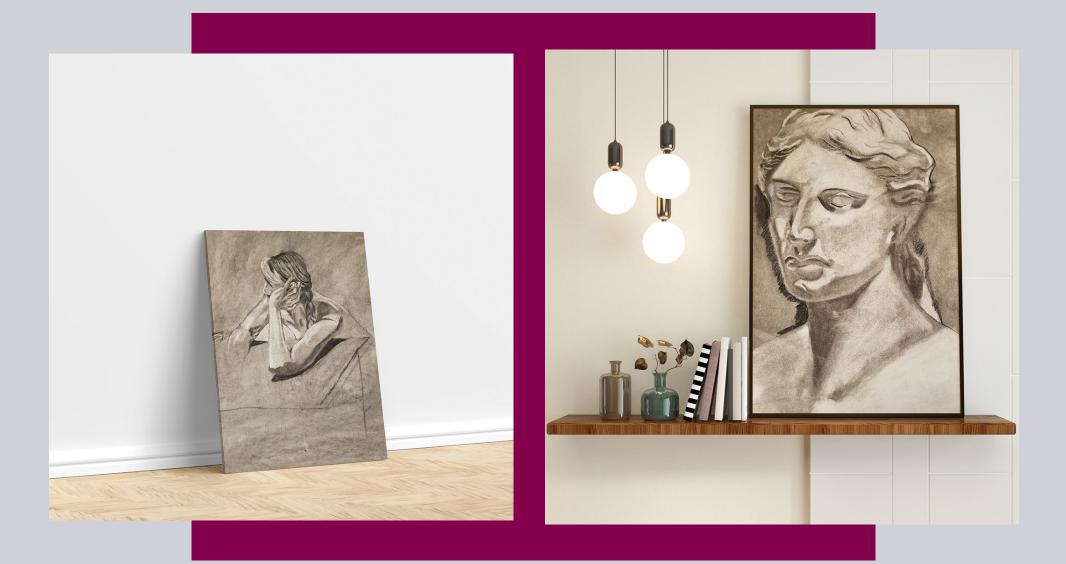

#### Figure Drawing Series

Keeping to my roots I find myself always returning to pencil and paper to try new techniques and release the ideas trapped inside the universe always in motion in my mind. The human form and the way body expression can be read is a skill, when used to create a piece of artwork it can tell a story which is read with observation. I use of vine charcoal to create a range of values that detail various weights of mass in the given space. Form and shape are going to be foundation but pushing the depth of the piece with value creates an atmosphere of space and dimension.