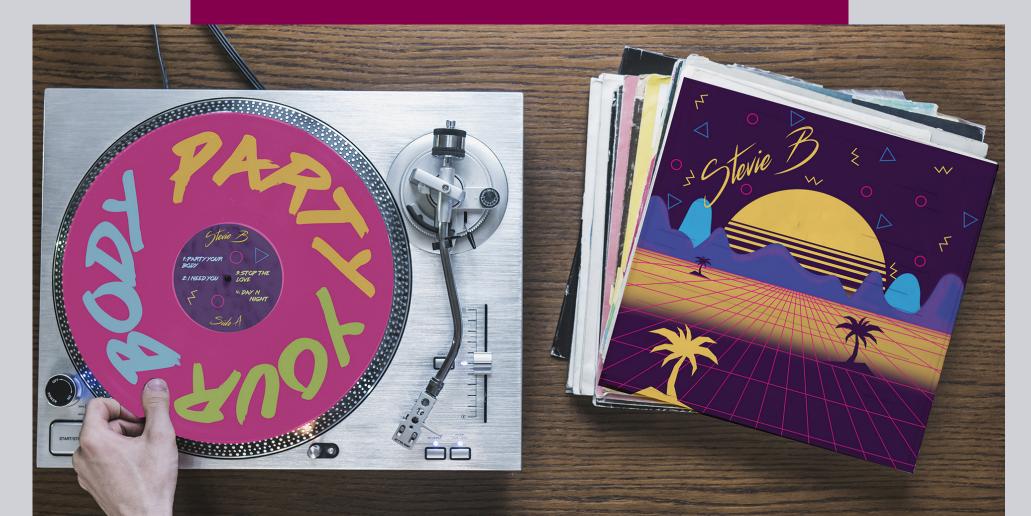

#### Album Design

The bright and colorful rythem that is from this record is what I wanted to connect with in the overall design. Bright color palette is very custom in the genre and time period that this is from but with a more modern take on the design. The trees and hill like landscape give a setting but with the sun setting give more of a time period that this is and with the music being a nightclub dance music this fits perfect. The emotion provoked should be that of a moving type motion or a feeling of a cool breezy evening coming night time.