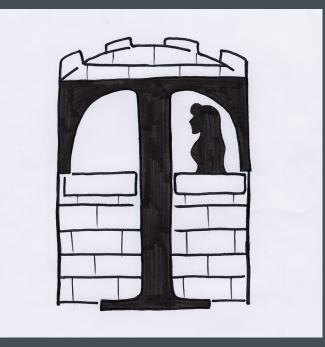

#### **Illustrated Drop Cap**

Grimms' Fairy Tales

The Brothers Grimm

#### Rapunzel

here were once a man and a
woman who had long in vain
wished for a child. At length
the woman hoped that
God was about to grant
her desire. These people had
a little window at the back of

In the gloom of evening therefore, he let himself down again; but when he had clambered down the wall he was terribly afraid, for he saw the enchant-

While keeping my style present, I incorporate the story and nature in a design that is beautiful and elegant. Illustrative drop caps from old master's gave me the inspiration to be bold and make a presence while having the type compliment the overall design. The layout portion is very eligable and keeping to the curve of the illustration allowing the padding to do its job providing breathing room. I have multiple styles that I can allow the text to compliment and strong layout keeps the flow of the story steady.